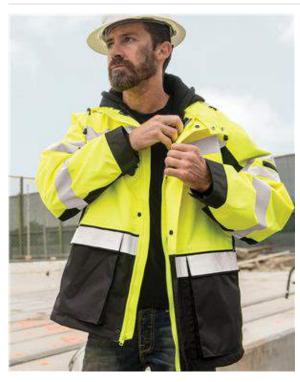

## ML Kishigo - Black Series 3-in-1 Jacket - JS135

- Durable ripstop material with waterproof seam sealed construction
- 2" wide silver reflective material laminated directly to fabric
- Zipper front closure with storm flap
- Removable zip up hooded sweatshirt with two slash pockets and reflective bands on left arm
- Black bottom, side and cuffs
- Detachable rain hood and ventilated cape back
- Adjustable cuffs with durable rubber pull tabs
- Reflective piping accents on back, sides and pockets
- Two outside lower gusseted pouch pockets with hook-and-loop flaps
- Two outside lower side access pockets with micro fleece lining
- · Left chest pocket with retractable chest ID holder
- · Left arm cell phone with waterproof zipper
- Inside lower left hidden tablet pocket with zipper
- ANSI/ISEA 107, Class 3 Compliant