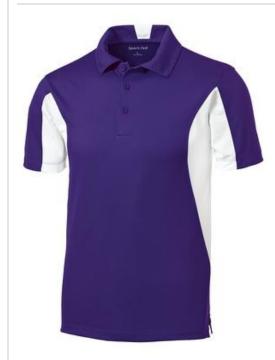

# Sport-Tek $^{\mathbb{R}}$ Side Blocked Micropique Sport-Wick $^{\mathbb{R}}$ Polo. ST655

Smooth, snag-resistant and moisture-wicking micropique with colorblock panels.

- 3.8-ounce, 100% polyester tricot
- Snag-resistant
- Moisture-wicking
- Double-needle stitching throughout
- Tag-free label
- Taped neck
- 3-button placket with dyed-to-match rubber buttons
- Colorblocking at panels on sides, sleeves and back collar
- Set-in, open hem sleeves
- Side vents