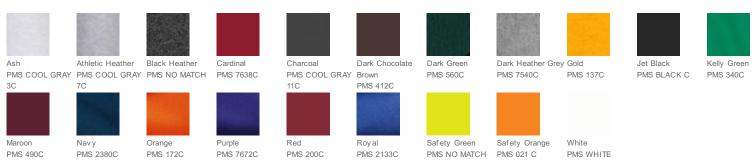

tter for relaxing than our 9-ounce favorite at a budget-friendly price.

- 9-ounce, 50/50 cotton/poly fleece
- Air jet yarn for softness
- From pouch pockets
- Removable tag for comfort and relabeling

Tumble dry medium. Do not iron decoration.

#### CARE INSTRUCTIONS

 $\label{eq:machine} \ensuremath{\mathsf{Machine}}\xspace w \ensuremath{\mathsf{ash}}\xspace \ensuremath{\mathsf{cold}}\xspace.$ 







HOW TO MEASURE



#### CHEST WIDTH

Measure under the arm and around the fullest part of the chest with arms dow n, keeping tape horizontal.

### SIZE CHART

| _ |       | S     | М     | L     | XL    | 2XL   | 3XL   | 4XL   |
|---|-------|-------|-------|-------|-------|-------|-------|-------|
|   | Chest | 35-37 | 38-40 | 41-43 | 44-46 | 47-49 | 50-53 | 54-57 |

#### COLOR INFORMATION