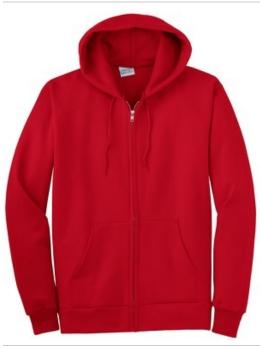

## Essential Fleece Full-Zip Hooded Sweatshirt. PC90ZH

Nothing is better for relaxing than our 9-ounce favorite at a budget-friendly price.

- 9-ounce, 50/50 cotton/poly fleece
- Air jet yarn for softness
- YKK metal zipper
- Front pockets