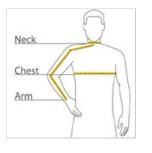

#### CHEST WIDTH

Measure under the arm and around the fullest part of the chest with arms dow n, keeping tape horizontal.

#### NECK

Measure around the fullest part of the neck at the base.

#### ARM

Place hand on hip. Start at the center of the back of the neck and measure across the shoulder, to the elbow, and then dow n to the w rist.