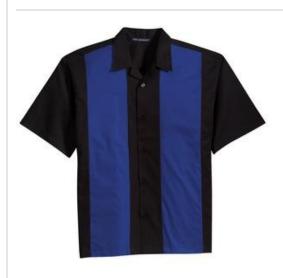

# Port Authority<sup>®</sup> Retro Camp Shirt. S300

A w rinkle-resistant, Easy Care camp shirt crafted from soft peached tw ill, this retro style is a tribute to the debut of cool.

- 4.5-ounce, 55/45 cotton/poly
- Camp style collar
- Dyed-to-match buttons
- Side vents