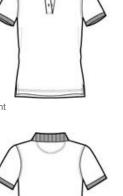

# Port Authority<sup>®</sup> Ladies Heavyweight Cotton Pique Polo. L420

A favorite year after year, these polos are known for their exceptional range of colors, styles and sizes. The soft pique knit is shrink-resistant and easy to care for, so your group will always look its best.

- 7-ounce, 100% ring spun combed cotton heavyw eight pique
- Garment w ashed for softness
- Flat knit collar and cuffs
- Horn-tone buttons
- Side vents

### CARE INSTRUCTIONS

Machine Wash Cold With Like Colors. Do Not Bleach. Tumble Dry Low. Warm Iron If Necessary.

back