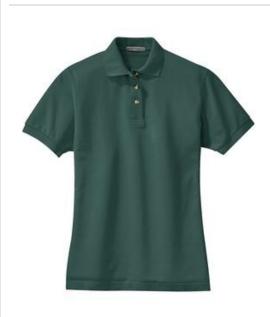

# Port Authority<sup>®</sup> Ladies Heavyweight Cotton Pique Polo. L420

A favorite year after year, these polos are known for their exceptional range of colors, styles and sizes. The soft pique knit is shrink-resistant and easy to care for, so your group will always look its best.

- 7-ounce, 100% ring spun combed cotton heavyw eight pique
- Garment w ashed for softness
- Flat knit collar and cuffs
- Horn-tone buttons
- Side vents