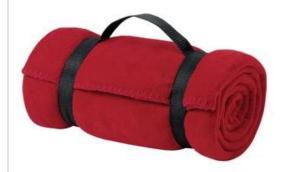

## Value Fleece Blanket with Strap. BP10

Our value blanket is soft on the budget, but sturdily constructed with a blanket stitch hem to guard against fraying. The easy-to-carry strap makes it perfect for events.

- 13.3-ounce linear yard, 100% spun polyester fleece
- Dyed-to-match blanket stitch hem
- Web carrying strap with buckles
- Dimensions: 50" x 60"