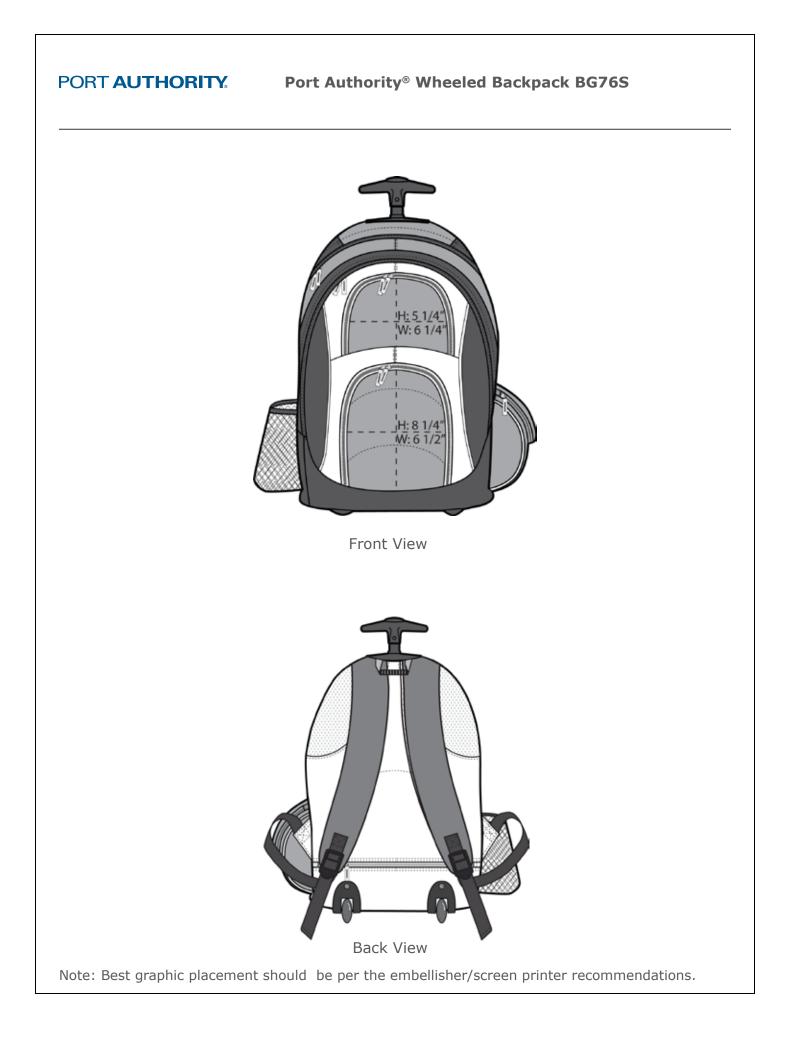

## Port Authority<sup>®</sup> Wheeled Backpack BG76S

With two ways to carry this handy pack, your bag is always at hand. Take the strain off by rolling this wheeled pack, or use the straps and carry like a backpack.

- 600 denier polyester with ripstop accents and reinforced bottom
- Two large front pockets, side pockets and mesh water bottle holder
- Padded and lined zippered pocket
- One-hand push button pulley system for easy use and stowage; handle extends to 18.5"
- Smooth, durable inline skate wheels
- Dimensions: 18.5"h x 13"w x 7.9"d; Approx. 1,900 cubic inches