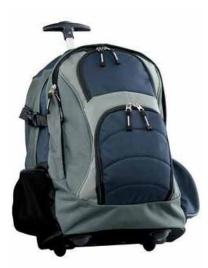

## Port Authority<sup>®</sup> Wheeled Backpack BG76S

With two ways to carry this handy pack, your bag is always at hand. Take the strain off by rolling this wheeled pack, or use the straps and carry like a backpack.

- 600 denier polyester with ripstop accents and reinforced bottom
- Two large front pockets, side pockets and mesh water bottle holder
- Padded and lined zippered pocket
- One-hand push button pulley system for easy use and stowage; handle extends to 18.5"
- Smooth, durable inline skate wheels
- Dimensions: 18.5"h x 13"w x 7.9"d; Approx. 1,900 cubic inches