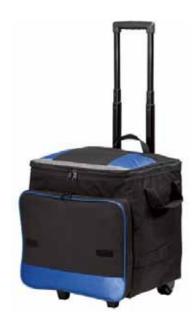

# **Port Authority® Rolling Cooler BG119**

With a 48-can capacity, you'll be the hit of the tailgating party when you roll up with this durable cooler. Collapsible design makes for easy storage.

- 600 denier polyester, 420 dobby polyester
- Web top and side handles
- Zippered opening
- Easy-to-clean, heat-sealed, water resistant lining
- · Removable bottom board
- Zippered front pocket
- One-hand push button extension handle; extends to 21"
- Smooth, durable inline skate wheels
- Dimensions: 14"h x 14"w x 11"d (expanded);
  14"h x 14"w x 7"d (collapsed); Approx. 2,156 cubic inches (expanded)