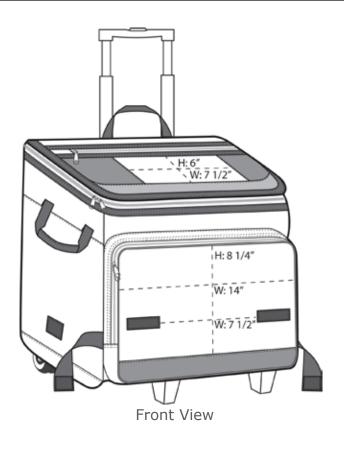

## **Port Authority® Rolling Cooler BG119**

Note: Best graphic placement should be per the embellisher/screen printer recommendations.