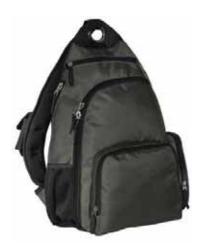

## Port Authority<sup>®</sup> Sling Pack BG112

Our Sling Pack gives you quick access thanks to its single strap design that moves easily from your back to your chest. The teardrop shape positions weight behind your shoulder for comfortable carrying.

- 1,680 denier ballistic polyester
- Detachable, adjustable padded shoulder strap with detachable cell phone pocket
- Two storage compartments with zippered side entries
- Large zippered pocket
- Large front zippered pocket with organization panel and key fob
- Water bottle holder
- Side zippered pocket
- Dimensions: 21.5"h x 13.5"w x 6.25"d; Approx. 1,814 cubic inches