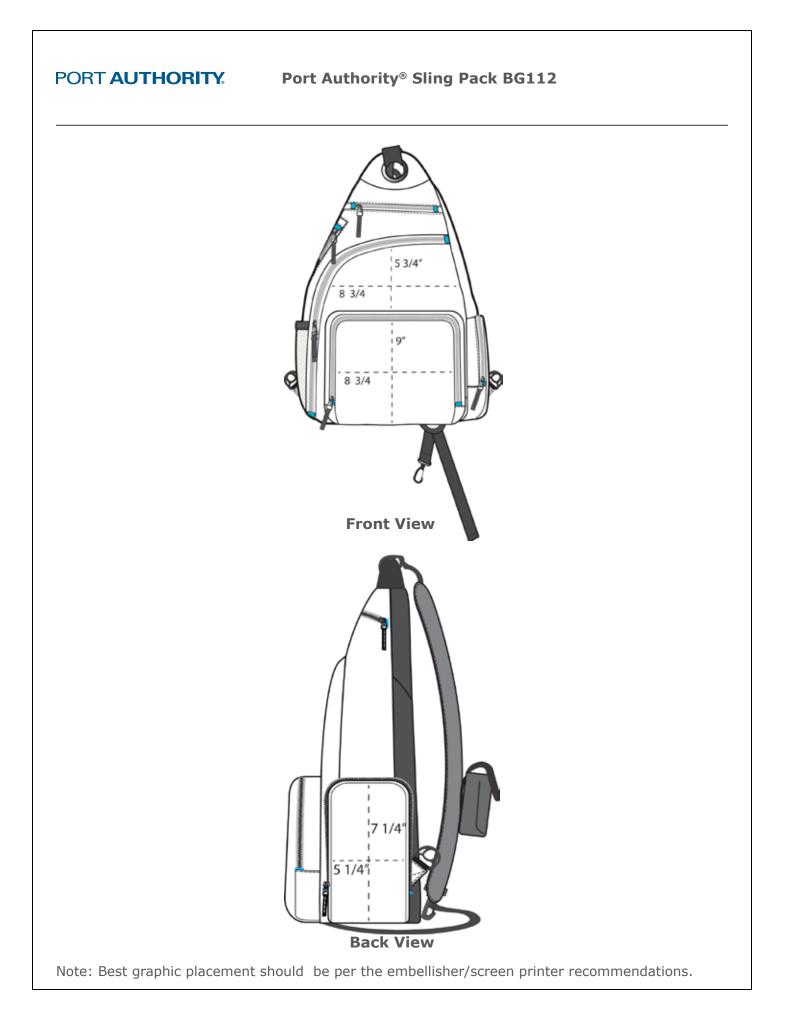

## Port Authority<sup>®</sup> Sling Pack BG112

Our Sling Pack gives you quick access thanks to its single strap design that moves easily from your back to your chest. The teardrop shape positions weight behind your shoulder for comfortable carrying.

- 1,680 denier ballistic polyester
- Detachable, adjustable padded shoulder strap with detachable cell phone pocket
- Two storage compartments with zippered side entries
- Large zippered pocket
- Large front zippered pocket with organization panel and key fob
- Water bottle holder
- Side zippered pocket
- Dimensions: 21.5"h x 13.5"w x 6.25"d; Approx. 1,814 cubic inches