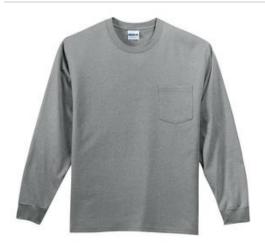

# Ultra Cotton<sup>®</sup> 100% US Cotton Long Sleeve T-Shirt with Pocket. 2410

- 6-ounce, 100% US cotton
- 50/50 cotton/poly (Safety Green, Safety Orange)
- 90/10 cotton/poly (Sport Grey)
- Non-topstitched, classic w idth, rib collar
- Taped neck and shoulders
- Left chest pocket
- Rib knit cuffs
- Classic fit, seamless body