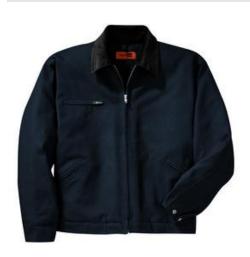

## **Duck Cloth Work Jacket. J763**

A workwear staple, this jacket has triple-needle stitching at the shoulders and armholes so it will last job after job.

- 12-ounce, 100% cotton duck cloth
- 6-ounce polyfill nylon dyed-to-match lining
- Corduroy collar
- Bi-swing back
- Zippered chest pocket
- Adjustable 2-snap sleeves
- Front slash pockets
- Adjustable button w aist tabs
- Decoration access pocket