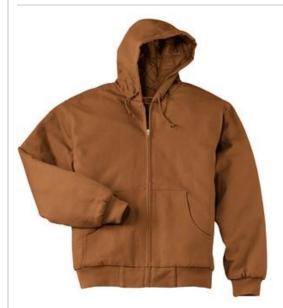

## Duck Cloth Hooded Work Jacket, J763H

Tough enough to do the job, this work jacket layers easily over shirts and jackets so it's great for mild or harsh weather.

- 12-ounce, 100% cotton duck cloth
- 100% nylon dyed-to-match lining with 6-ounce polyfill insulation (Duck Brown has black lining)
- Hood with dyed-to-match draw cord
- Rib knit cuffs and w aistband
- Front hand warmer pockets
- Interior pocket
- Decoration access pocket