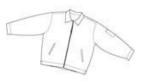

Slash Pocket Jacket CSJT22

This traditional Slash Pocket Jacket is a favorite for its rugged good looks, sturdy construction and versatility.

- 7.25-ounce, 65/35 poly/cotton twill
- Permanently lined
- Self-fabric collar with sewn-in stays
- Two lower inset slash pockets
- Utility pocket on left sleeve
- Adjustable waist tabs