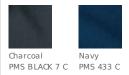

atility.

- 7.25-ounce, 65/35 poly/cotton twill
- Permanently lined
- Self-fabric collar with sewn-in stays
- Two lower inset slash pockets
- Utility pocket on left sleeve
- Adjustable waist tabs

## **CARE INSTRUCTIONS**

Machine wash cold. Do not bleach. Tumble dry low. Remove promptly. Cool iron if necessary. Do not dry clean if printed.







back

## HOW TO MEASURE



CHEST

With arms down at sides, measure around the upper body, under arms and over the fullest part of the chest.

### SIZE CHART

|       | XS    | S     | м     | L     | XL    | 2XL   | 3XL   | 4XL   | 5XL   | 6 XL  |
|-------|-------|-------|-------|-------|-------|-------|-------|-------|-------|-------|
| Chest | 32-34 | 35-37 | 38-40 | 41-43 | 44-46 | 47-49 | 50-53 | 54-57 | 58-60 | 61-63 |

# COLOR INFORMATION