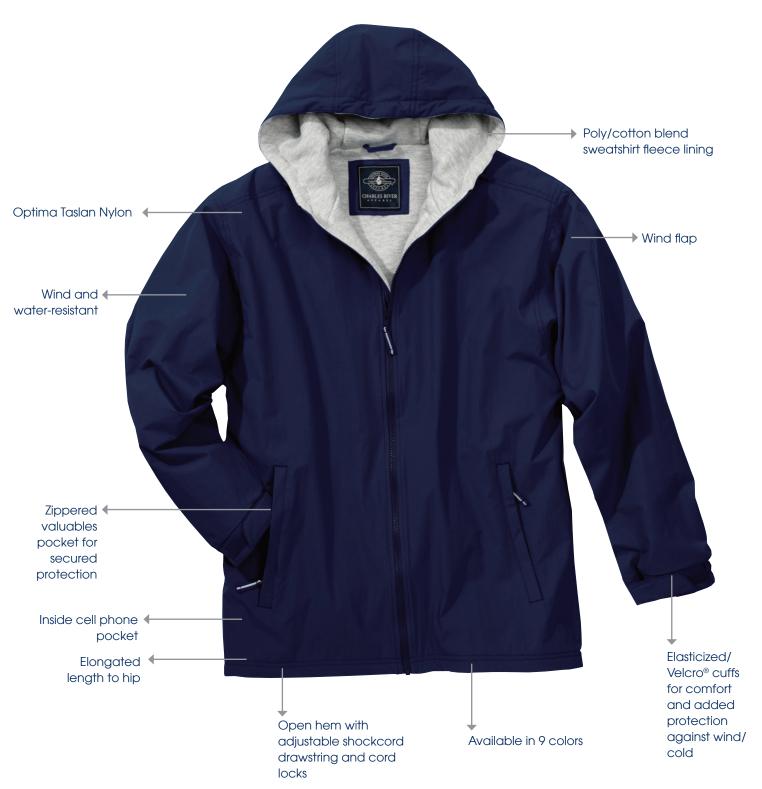

## **COMFORT & CONVENIENCE**

- » Heavy 9 ounce sweatshirt lining provides extra warmth
- » Durable matte-finished Optima Taslan Nylon shields out wind/water
- » Soft sweatshirt lining for comfort against the face and neck
- » 3-season versatility
- » Full-coverage hood allows for easy fit over baseball cap/hat
- » Crossover style for men & women
- » Wind flap provides enhanced wind/rain protection
- » ESA System (Embroidery Stow-Away) for easy decorating access
- » Side pockets zipper upward to close, protecting contents from inadvertently falling out
- » Big sizes up to 5XL
- » Suitable as on-the-job work wear, team wear, cold weather outdoor activities
- » Youth companion style 8922

#### **FABRIC**

» 100% coated woven nylon (14.99 oz/lyd/112 gsm)