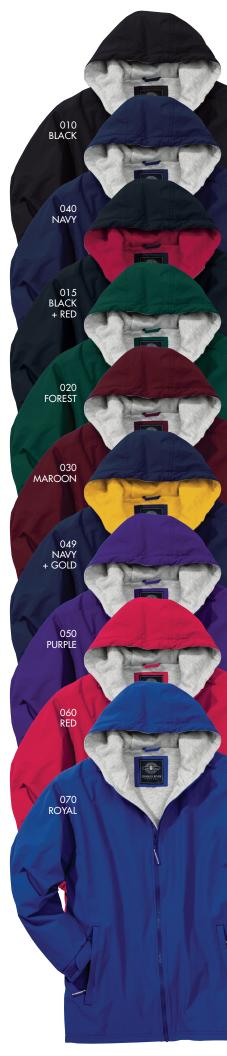

#### **COLORS**

» 030 Maroon/Ash Heather, 010 Black/Ash Heather, 020 Forest/Ash Heather, 040 Navy/Ash Heather, 050 Purple/Ash Heather, 060 Red/Ash Heather, 070 Royal/Ash Heather, 015 Black/Red, 049 Navy/Gold