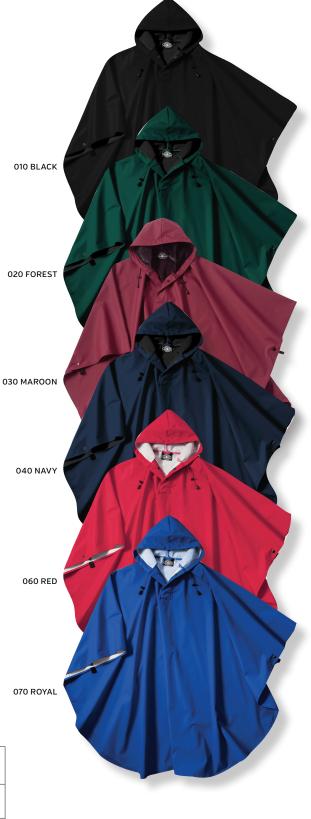

packs into a • matching storage pouch



## **COMFORT & CONVENIENCE**

- :: High quality & durable
- :: The Cadillac of ponchos! Designed to withstand the elements time after time
- :: Suitable for emergency workers, sport/concert/event wear, team/spirit wear, or corporate wear
- :: Conveniently packs into a matching storage pouch
- :: Coordinates with New Englander Rain Pant, style 9198
- :: Also available in Youth, style 8709

### FABRIC

Waterproof New Englander Polyurethane bonded to a knit backing

#### SIZES

Adult Sizes One Size Fits Most (Dimensions 53" x 80")

### COLORS

010 Black, 020 Forest, 030 Maroon, 040 Navy, 060 Red, 070 Royal

### **GARMENT CARE**

Do not machine wash. Wipe clean with a damp cloth. Line dry away Ofrom heat. Do not dry clean. Do not iron. Do not bleach.



| PACIFIC PONCHO<br>ADULT 9709                | ONE  | TOLERANCE |
|---------------------------------------------|------|-----------|
| BODY LENGTH<br>-HPS -High point of shoulder | 38 ½ | 1⁄2 +/-   |
| WIDTH-ACROSS TOP AT FOLD                    | 53   | 1/2 +/-   |
| BODY WIDTH<br>12" up from bottom hem        | 49 ¾ | 1⁄2 +/-   |

KEY TO COMMONLY ABBREVIATED SPEC INFORMATION (ALL MEASUREMENTS ARE IN INCHES) CB = CENTER BACK

CHEST 1 INCH DOWN = MEASURE THE FRONT OF THE GARMENT 1 INCH DOWN FROM THE ARMHOLE 1/2 = MEASURE ONLY THE FRONT OF THE GARMENT, THEN DOUBLE THAT MEASUREMENT TO GET THE TOTAL CIRCUMFERENCE RELAXED = DO NOT STRETCH THE GARMENT IF IT HAS ELASTIC TO MEASURE, SIMPLY LEAVE THE ELASTIC RELAXED STRETCHED = STRETCH THE GARMENT IF IT HAS ELASTIC TO MEASURE, MEASURE STRETCHED