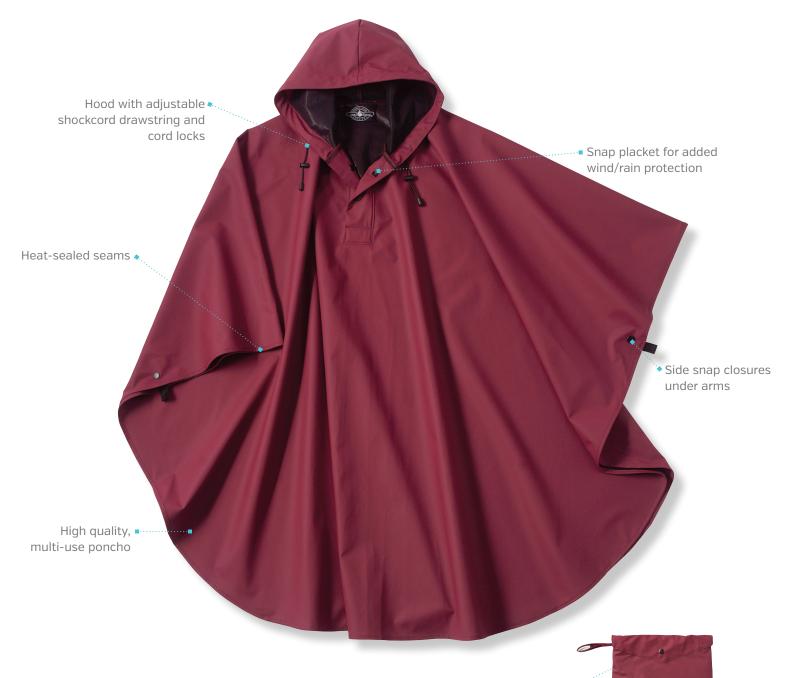

### ADULT SIZES ONE SIZE FITS MOST (DIMENSIONS 52" X 80")

- :: Waterproof with heat-sealed seams
- " New Englander Polyurethane bonded to a knit backing for added fabric strength
- :: Also available in Youth, style 8709

## **COMFORT & CONVENIENCE**

- :: High quality & durable
- :: The Cadillac of ponchos! Designed to withstand the elements time after time
- :: Suitable for emergency workers, sport/concert/event wear, team/spirit wear, or corporate wear
- :: Conveniently packs into a matching storage pouch
- :: Coordinates with New Englander Rain Pant, style 9198
- :: Also available in Youth, style 8709

### FABRIC

Waterproof New Englander Polyurethane bonded to a knit backing

Conveniently packs into a • matching storage pouch