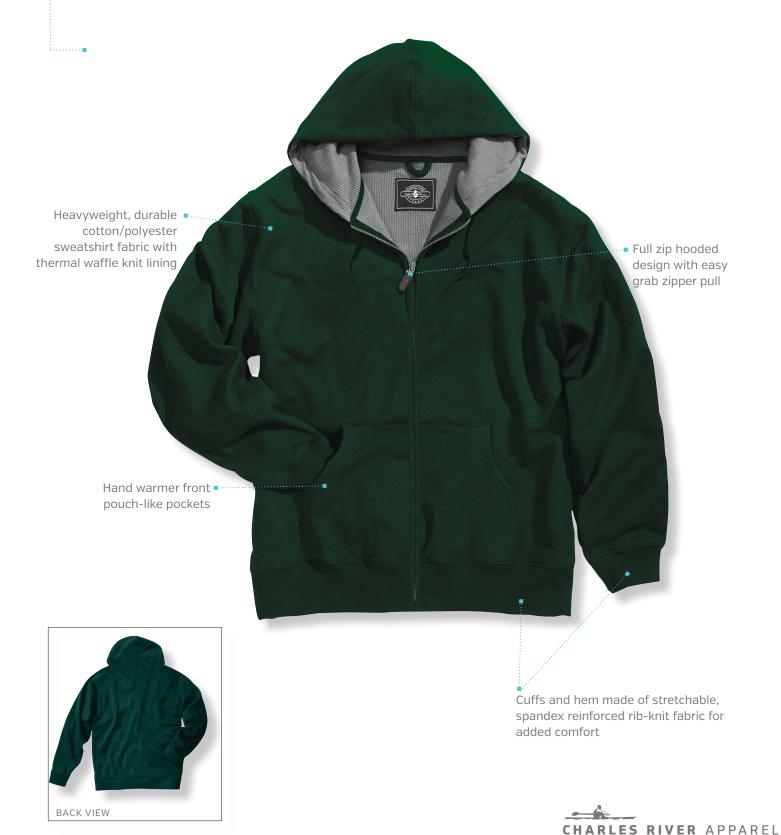

# 9542 TRADESMAN FULL ZIP SWEATSHIRT

MEN'S SIZES **XS-5XL\*** & TALL SIZES **MT-2XLT** \*5XL available in Black & Navy only

- :: Our heaviest full zip sweatshirt
- :: Big & Tall sizes
- :: Ideal for outdoor workers

### **COMFORT & CONVENIENCE**

- :: Durable construction keeps you warm and protected
- : Built to stand up to years of hard use
- : Oversized to accommodate natural shrinkage after washing
- Suitable for on-the-job work wear, construction, cold weather outdoor activities, and emergency service workers

#### **FABRIC**

75% cotton/25% polyester 11.8 oz/yd² (equiv. to 19.66 oz/lyd, 400gsm) 60% cotton/40% polyester thermal waffle knit lining (equiv. to 7.67 oz/yd², 260gsm)