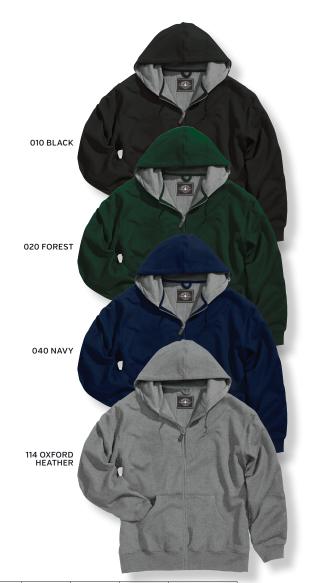

for outdoor workers



### **COMFORT & CONVENIENCE**

- :: Durable construction keeps you warm and protected
- : Built to stand up to years of hard use
- : Oversized to accommodate natural shrinkage after washing
- Suitable for on-the-job work wear, construction, cold weather outdoor activities, and emergency service workers

#### **FABRIC**

75% cotton/25% polyester 11.8 oz/yd² (equiv. to 19.66 oz/lyd, 400gsm) 60% cotton/40% polyester thermal waffle knit lining (equiv. to 7.67 oz/yd², 260gsm)

#### **SIZES**

Adult Sizes XS-5XL\* & Tall Sizes LT-2XLT [\*5XL available in Black and Navy only]

## **COLORS**

010 Black, 020 Forest, 040 Navy, 114 Oxford Grey

#### **GARMENT CARE**

Machine wash warm with like colors only. Non-chlorine bleach when needed. Tumble dry low. Warm iron if needed.



| TRADESMAN THERMAL FULL ZIP<br>SWEATSHIRT<br>ADULT 9542 | XS     | S  | М      | L  | XL     | 2XL | 3XL  | 4XL | TOLERANCE |
|--------------------------------------------------------|--------|----|--------|----|--------|-----|------|-----|-----------|
| BODY LENGTH<br>measure from neck (cb neck)             | 27     | 28 | 29     | 30 | 31     | 32  | 33   | 34  | 1/2 +/-   |
| SHOULDER TO SHOULDER                                   | 21 1/2 | 22 | 22 1/2 | 23 | 24     | 25  | 26   | 27  | 1/2 +/-   |
| BODY WIDTH<br>Chest 1" down 1/2                        | 23     | 24 | 25     | 26 | 28     | 30  | 32   | 34  | 1/2 +/-   |
| BOTTOM OPENING WIDTH RELAXED 1/2                       | 19     | 20 | 21     | 22 | 24     | 26  | 28   | 30  | 1/2 +/-   |
| SLEEVE LENGTH FROM CB<br>short