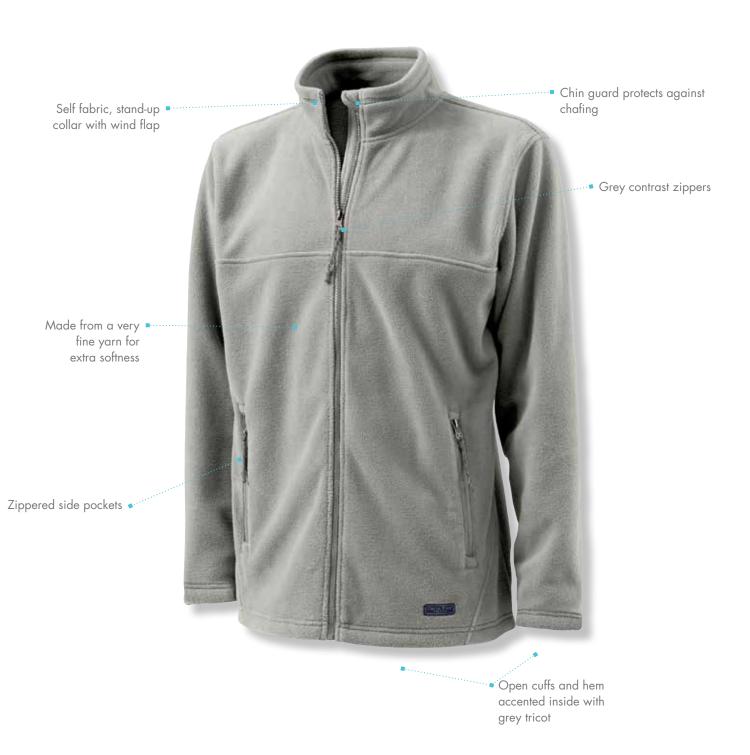

#### **COMFORT & CONVENIENCE**

- :: High-quality, anti-pill fabric
- :: Unique sheared, low pile fleece for modern look, but with the warmth of a traditional fleece
- :: Topstitching accent on front/back seams at chest
- :: Side pockets zip upward, protecting contents from inadvertently falling out
- :: Suitable as corporate wear, special events, and everyday wear
- :: Coordinates with Women's style 5250

### FABRIC

100% polyester Filament Boundary fleece 8.85 oz/yd2 (equiv. to 14.75 oz/lyd, 300 gsm)