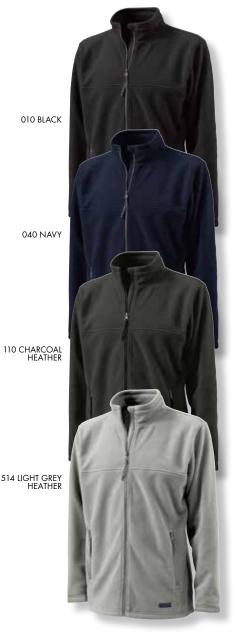

### **COLORS**

010 Black, 040 Navy, 110 Charcoal Heather, 514 Light Grey Heather