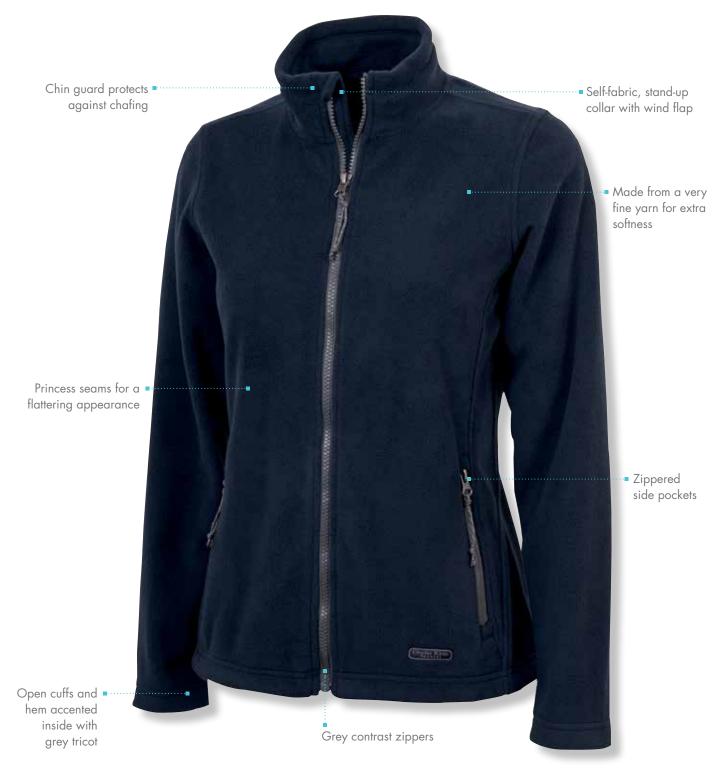

### **COMFORT & CONVENIENCE**

- :: High quality, anti-pill fabric
- :: Unique sheared, low pile fleece for modern look, but with the warmth of a traditional fleece
- :: Topstitching accents on front/back princess seams
- :: Side pockets zip upward, protecting contents from inadvertently falling out
- :: Suitable as corporate wear, special events, everyday wear
- :: Coordinates with Men's style, 9150

#### **FABRIC**

100% polyester filament Boundary Fleece 8.85 oz/yd2 (equiv. to 14.75 oz/lyd, 300 gsm)