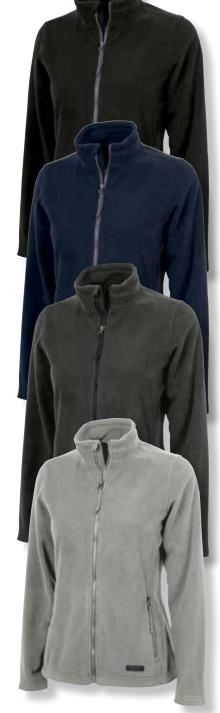

#### **COLORS**

010 Black, 040 Navy, 110 Charcoal Heather, 514 Light Grey Heather