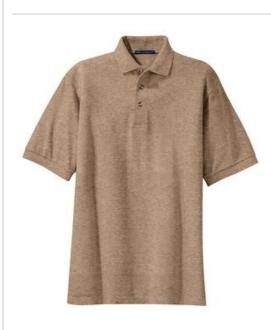

# Port Authority<sup>®</sup> Heavyweight Cotton Pique Polo. K420

A favorite year after year, these polos are known for their exceptional range of colors, styles and sizes. The soft pique knit is shrink-resistant and easy to care for, so your group will always look its best.

- 7-ounce, 100% ring spun combed cotton heavyw eight pique
- Garment w ashed for softness
- Flat knit collar and cuffs .
- Horn-tone buttons
- Side vents